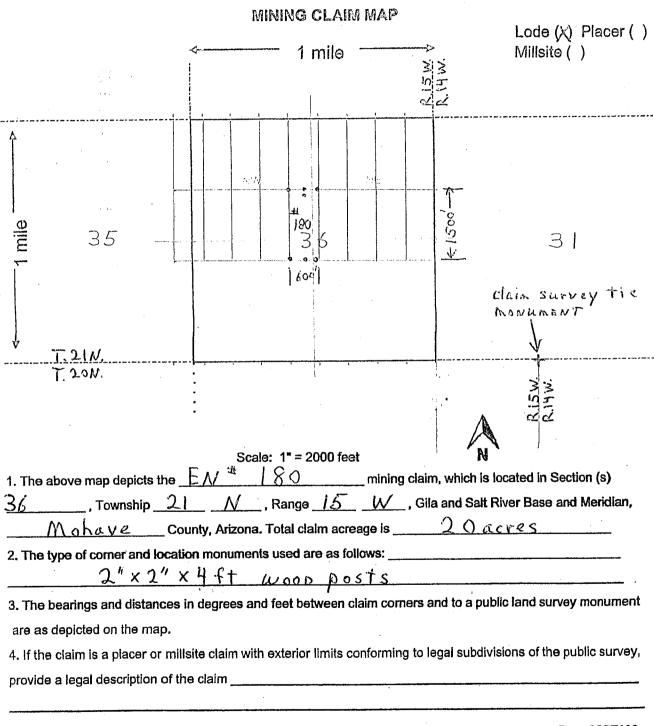

|



ANC45277

After recording return to: Pershing Resources 200 S. Virginia St. 8th Floor Reno, Nevada 89501 FEE# 2018049568

OFFICIAL RECORDS OF MOHAVE COUNTY KRISTI BLAIR, COUNTY RECORDER



10/02/2018 03:19 PM Fee: \$10.00

| LOCATION NOTICE FOR LODE MINING CLAIM                                                                                                                                                                                                                | - B                                     |
|------------------------------------------------------------------------------------------------------------------------------------------------------------------------------------------------------------------------------------------------------|------------------------------------