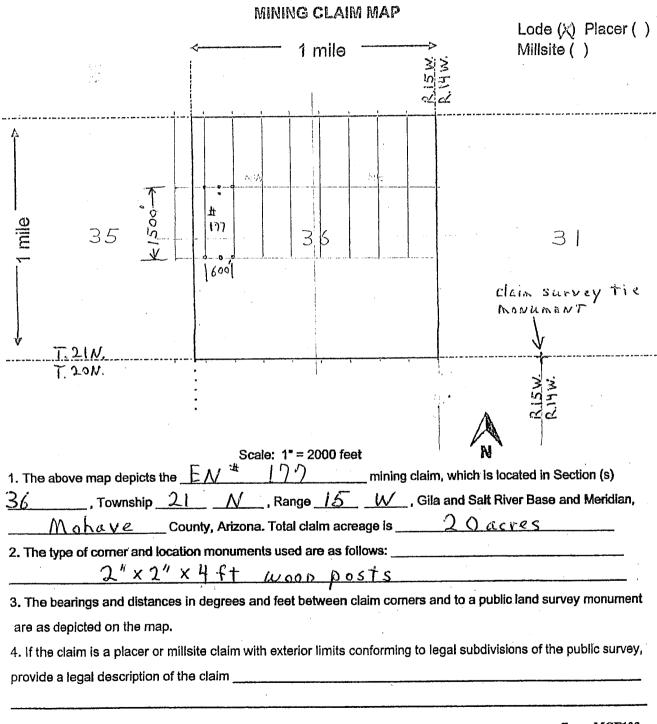

OFFICIAL RECORDS OF MOHAVE COUNTY KRISTI BLAIR, COUNTY RECORDER

10/02/2018 03:19 PM Fee: \$10.00

| LOCATION NOTICE FOR LODE MINING CLAIM                                      |                       |              | <u> </u>     |
|----------------------------------------------------------------------------|-----------------------|--------------|--------------|
| ☐ Amendment BLM Serial #                                                   |                       | DH.          |              |
| NOTICE IS HEREBY GIVEN that thelode mining claim has been located          | BLM<br>Date<br>Stamp  | HOENIX, A    | • ∑;Ω        |
| by <u>Micholas BARR (agent)</u> whose current mailing                      |                       | ARIZONA      | 2.0          |
| address is 5441 E. Mining Camp St.                                         |                       | 8X.0         | • H          |
| Apriche Junction AZ 85119                                                  |                       |              | r in         |
| The general course of this claim is NoRTH - SOUTH a                        | and it is situated in | Moh          | ave          |
| County, Arizona. This claim is 1500 feet in length and 6                   | OO feet in w          | ridth.       |              |
| 20 Total Claim Acreage. This claim runs from the location mont             | ument on which this   | s location r | notice       |
| is posted on the centerline of the claim approximately 20 feet in          | a M direct            | ion to the   | 1/           |
| end line and $1480$ feet in a $S$ direction to the $S$                     | end line. This        | claim is m   | arked by six |
| monuments, one at each corner and one at the center of each end line       |                       |              | ,            |
| The location monument on which this notice is posted is situated within S  | Section_36 .          | Township     | 21           |
| N Range 15 W, Gila Salt River Base and Meridian, Arizo                     | ona and this claim e  | ncompass     | es portions  |
| of the following quarter section(s), section(s), Township(s) and Range(s)  | 1/1/4 \$              | SW Y         | Ч            |
| of Section 36 T. 21 N. R. 15                                               | W.                    |              | <del>/</del> |
| Gila Salt River Base and Meridian, Arizona.                                |                       |              |              |
| The locality of this claim with reference to some natural object or perman | ent monument and      | additional   | Information  |
| (if any) concerning its locality are as follows: The SECORNE               | R of clai             | m ic l       | oca tod      |
| 6500 tt WEST and 2300 ft NORTH of                                          | Complete and a second | 4/.          | اس مد≟       |
| NE Corner Section 1, T. 20 N. R. 15 W. GSRBIM. The above info              | ormation is shown     | on the atta  | ched mon     |
| DATED AND POSTED on the ground this 22 day of Septem                       | ber . 2018.           | on the atta  | wied map.    |
| ☐ LOCATOR(s) ☒ AGENT                                                       |                       |              |              |
| Print Name(s) Nicholas Barr                                                |                       |              |              |
| Signature(s) N. J. L. Ran                                                  |                       | <del></del>  |              |
| (Agent for Per                                                             | shing Resour          | ces) For     | m MCF100     |