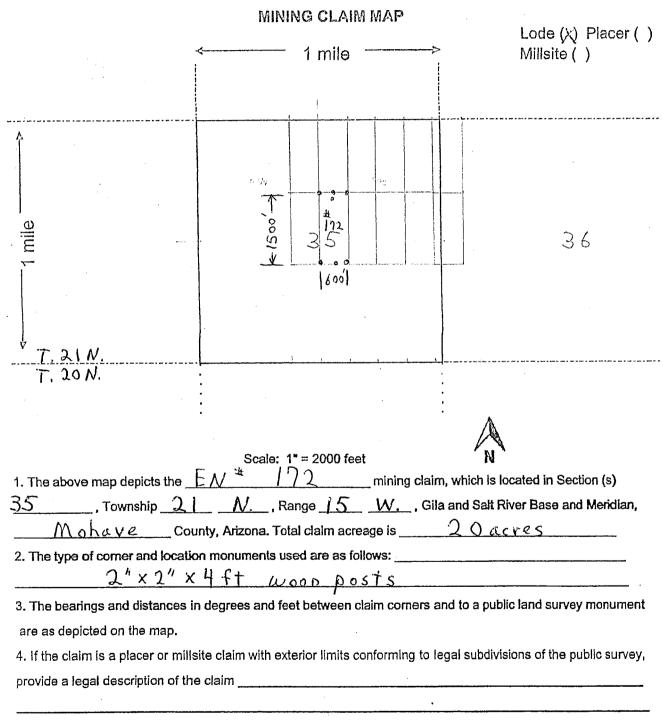

| LOCATION NOTICE FOR LODE MINING CLAIM                                      |                         |                                         |             |             |
|----------------------------------------------------------------------------|-------------------------|-----------------------------------------|-------------|-------------|
| ☐ Amendment BLM Serial #                                                   |                         | Ť                                       |             | 3           |
| NOTICE IS HEREBY GIVEN that the                                            | BLM                     | HOENIX,                                 | 330         | A 22.       |
| EN# 173 lode mining claim has been located                                 | Date<br>Stamp           | ,×,<br>A                                | Ξ           | SE          |
| by Nicholas BARR (agent) whose current mailing                             | -                       | ARIZONA                                 | U           |             |
| address is 5441 F. Minute Co. St.                                          |                         | /X@                                     | Ü           | of Fig      |
| address is 5441 E. Mining Camp St.                                         |                         | سنند                                    | S           | S           |
| Apache Junction AZ 85119                                                   |                         | *************************************** | <del></del> |             |
| The general course of this claim is North - South                          | and it is situated in _ | $\mathcal{N}^{\circ}$                   | Lay         | 18_         |
| County, Arizona. This claim is 1500 feet in length and 6                   | OO feet in wi           | id <b>th.</b>                           |             |             |
| ス O Total Claim Acreage. This claim runs from the location mon             | ument on which this     | locatio                                 | on notic    | ce ·        |
| is posted on the centerline of the claim approximately 20 feet in          | na 🖊 directi            | ion to ti                               | ho /        | n/          |
| end line and 1480 feet in a S direction to the S                           | end line. This          | claim i                                 | e mark      | ed by siv   |
| monuments, one at each comer and one at the center of each end line        | of the claim            | OIGHT K                                 | a iiiai N   | en by Six   |
| The location monument on which this notice is posted is situated within    | Section 35              | T                                       | . n         | 1           |
| N Range 15 W Gila Salt River Base and Meridian, Arizo                      | one and this sister -   | OWNS                                    | ₩ <u>~</u>  | <u></u>     |
| of the following quarter section(s), section(s), Township(s) and Range(s)  | A/F\/                   | псотр<br>/<br>;                         | asses       | portions    |
| of Section 35 T.21 N. R. 15 W.                                             |                         | <u>4</u> •                              | 77 E        | <u> 14 </u> |
| Gila Salt River Base and Meridian, Arizona.                                |                         |                                         |             | <del></del> |
|                                                                            | _                       |                                         |             |             |
| The locality of this claim with reference to some natural object or perman | ent monument and        | additio                                 | nal info    | mation      |
| (if any) concerning its locality are as follows: The SE CORNE              | R ot claim              | m is                                    | loca        | ated        |
| 8700 ft WEST and 2300 ft. NORTH of                                         | Survey MONH             | sent                                    | locate      | dat         |
| The above int                                                              | ormation is shown       | on the a                                | attache     | d map.      |
| DATED AND POSTED on the ground this 22 day of Septem                       | ber, 2018.              | •                                       |             |             |
| ☐ LOCATOR(s)                                                               |                         |                                         |             |             |
| Print Name(s) Wicholas Barr                                                |                         |                                         |             |             |
|                                                                            |                         |                                         |             |             |
| (Agent for Pa                                                              | rshing Rosaux           | -ac \ 1                                 | Zarm N      | ACE100      |