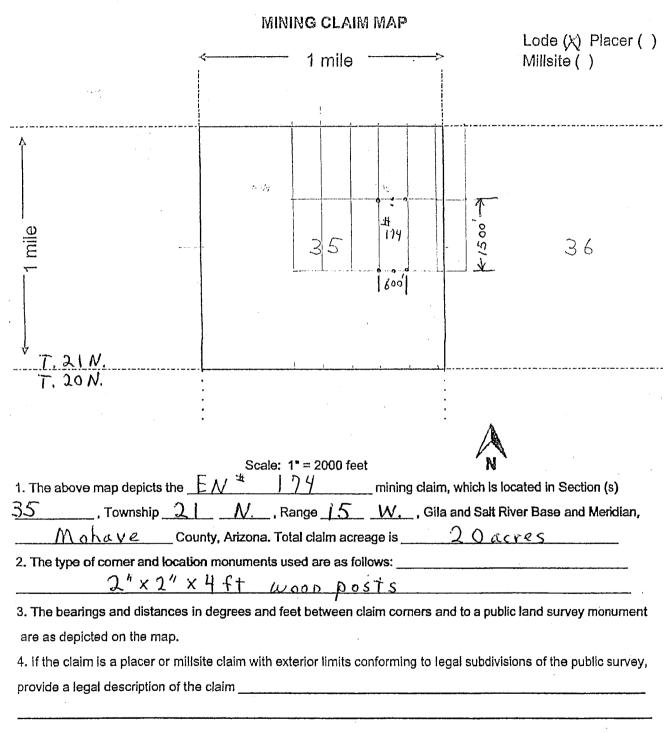

10/02/2018 03:19 PM Fee: \$10.00

| LOCATION NOTICE FOR LODE MINING CLAIM                                                                                                                           |                       |                 |                |                            |
|-----------------------------------------------------------------------------------------------------------------------------------------------------------------|-----------------------|-----------------|----------------|----------------------------|
| ☐ Amendment BLM Serial #                                                                                                                                        |                       | T               |                | <u>Z</u>                   |
| NOTICE IS HEREBY GIVEN that the  [N# 174   lode mining claim has been located by Nicholas BARR (agent) whose current mailing address is 5441 E. Mining Camp St. | BLM<br>Date<br>Stamp  | HOENIX, ARIZONA | 1 DEC   4 P 2: | RECEIVED<br>1 AZ STATE OFF |
| Apache Junction AZ 85119.                                                                                                                                       |                       |                 | 5              | 117                        |
| The general course of this claim is NORTH - SOUTH a                                                                                                             | and it is situated in | Mo              | Lav            | 1e                         |
| County, Arizona. This claim is 1500 feet in length and 6                                                                                                        | OO feet in w          | vidth.          |                |                            |
| Total Claim Acreage. This claim runs from the location mon                                                                                                      | ument on which this   | s locatio       | on notic       | 30                         |
| is posted on the centerline of the claim approximately 20 feet in                                                                                               | a // direct           | tion to t       | ho             | Λ/                         |
| end line and 1480 feet in a S direction to the S                                                                                                                | end line. This        | claim i         | s mark         | ed by six                  |
| monuments, one at each comer and one at the center of each end line                                                                                             | of the claim.         |                 |                |                            |
| The location monument on which this notice is posted is situated within s                                                                                       | Section 35            | Towns           | nip 2          | . )                        |
| N, Range 15 W, Gila Salt River Base and Meridian, Arizo                                                                                                         | ona and this claim e  | encomn          | 29228          | portions                   |
| of the following quarter section(s), section(s), Township(s) and Range(s)  of Section 35 T.21 N. R. 15 W.                                                       | NE 14 \$ 5            | SE              | 14             |                            |
| Gila Salt River Base and Meridian, Arizona.                                                                                                                     |                       |                 |                |                            |
| The locality of this claim with reference to some natural object or perman                                                                                      | ent monument and      | additio         | nal infr       | vmation                    |
| (if any) concerning its locality are as follows: The SE CORNE                                                                                                   | R of dai              | m 10            | 100            | tool                       |
| 0100 +t WEST and 2300 ft NORTH -                                                                                                                                | F COMMITTED TO        | . 4             | 1              | A -1                       |
| NE COTNEY DECTION 1 10 M. R. 15 M. The above int                                                                                                                | formation in chause   | on the          | attache        | d man                      |
| DATED AND POSTED on the ground this 22 day of Septem                                                                                                            | ber, 2018.            |                 |                | ч тар.                     |
| ☐ LOCATOR(s) ☒ AGENT                                                                                                                                            |                       |                 |                |                            |
| Print Name(s) Nicholas Barr                                                                                                                                     |                       |                 |                |                            |
| Signature(s) Plublus Ban                                                                                                                                        |                       |                 |                |                            |
| (Agent for Pa                                                                                                                                                   | rshing Resour         | ces)            | Form N         | 1CF100                     |