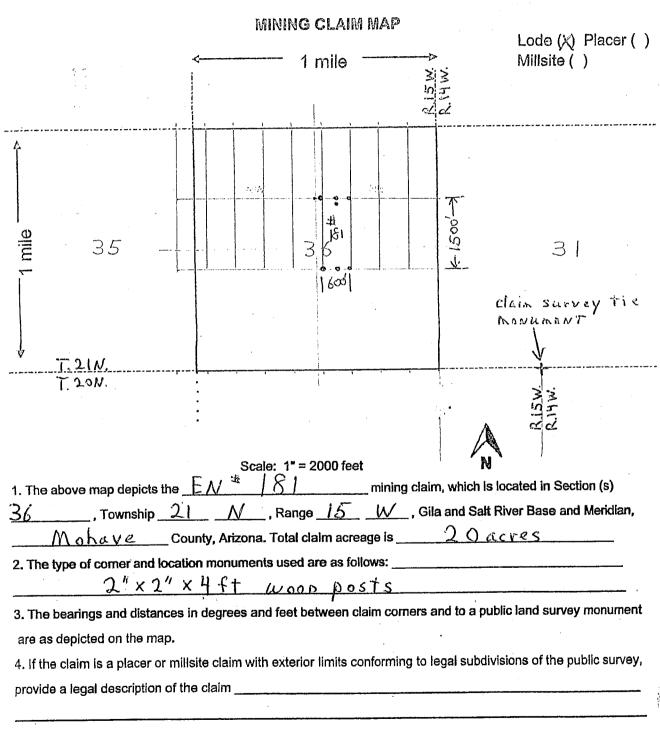

|                                         |
| (Agent for Per                                                                                                                                                                                                                                       | shing Resources) Form MCF100            |
|                                                                                                                                                                                                                                                      |                                         |



This form is available from the Arizona Geology Survey and may be reproduced.

After recording return to: Pershing Resources 200 S. Virginia St. 8th Floor Reno, Nevada 89501 FEE# 2018049569

OFFICIAL RECORDS OF MOHAVE COUNTY KRISTI BLAIR, COUNTY RECORDER

10/02/2018 03:19 PM Fee: \$10.00

| LOCATION NOTICE FOR LODE MINING CLAIM                                      | 1                     |                                        |              |                |
|----------------------------------------------------------------------------|-----------------------|----------------------------------------|--------------|----------------|
| ☐ Amendment BLM Serial #                                                   |                       | TO H                                   | 2011