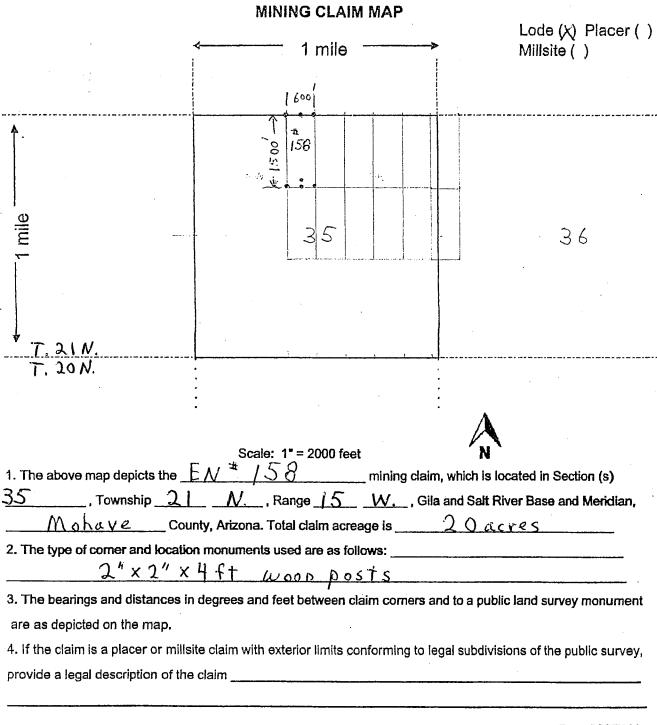

| LOCATION NOTICE FOR LODE MINING CLAIM                                      |                       |           | -          |              |
|----------------------------------------------------------------------------|-----------------------|-----------|------------|--------------|
| ☐ Amendment BLM Serial #                                                   |                       | 7         |            | H H          |
| NOTICE IS HEREBY GIVEN that the                                            | BLM<br>Date           | HOENIX.   | DEC        | ><br>><br>-x |
| EN # /58   lode mining claim has been located                              | Stamp                 | 2         | h_J        | STECE        |
| by Nicholas BARR (agent) whose current mailing                             |                       | ARIZON    | ט          | AK.          |
| address is 5441 E. Mining Camp St.                                         |                       | 70h       | Ÿ          | 9 T          |
| Apache Junction AZ 85119.                                                  |                       | I>        | 0          | 3            |
| The general course of this claim is NoRTH - SouTH                          | and it is situated in | Mo        | hai        | 18           |
| County, Arizona. This claim is 1500 feet in length and 6                   | OO feet in w          | idth.     |            |              |
| 20 Total Claim Acreage. This claim runs from the location mon              | ument on which this   | s locatio | on noti    | Ce           |
| is posted on the centerline of the claim approximately 20 feet in          | na S' direct          | ion to th | he         | 5            |
| end line and $480$ feet in a $N$ direction to the $N$                      | end line. This        | claim is  | s mark     | ed by six    |
| monuments, one at each comer and one at the center of each end line        | of the claim.         |           |            | J            |
| The location monument on which this notice is posted is situated within    | Section 35            | Townsh    | nip 2      | 11           |
| N, Range 15 W, Gila Salt River Base and Meridian, Ariz                     | ona and this claim e  | encomp    | asses      | portions     |
| of the following quarter section(s), section(s), Township(s) and Range(s)  | - NW                  | /4        |            | portiono     |
| of Section 35 T.21 N. R. 15 W.                                             |                       |           |            |              |
| Gila Salt River Base and Meridian, Arizona.                                |                       |           |            |              |
| The locality of this claim with reference to some natural object or perman | ent monument and      | additio   | nal inf    | ormation     |
| (if any) concerning its locality are as follows: The SE CORNE              | R of da:              |           | 100        | +21          |
| 1709 + + WEST and 5800 ft NORTH =                                          | f courses             | . 4       | 1          | A -1         |
| NE Corner Dection 1 120 N. R. 15 W. The above in                           | formation is shown    | on the    | attach     | ed man       |
| DATED AND POSTED on the ground this 22 day of Septem                       | ber, 2018.            |           | TILL OF IC | od map.      |
| □ LOCATOR(s) ⊠ AGENT                                                       |                       |           |            |              |
| Print Name(s) Nicholas Barr                                                |                       |           |            |              |
| Signature(s) Links                                                         |                       |           |            |              |
| (Agent for Pa                                                              | rshing Resour         | ces) I    | Form I     | MCF100       |
|                                                                            |                       |           |            |              |