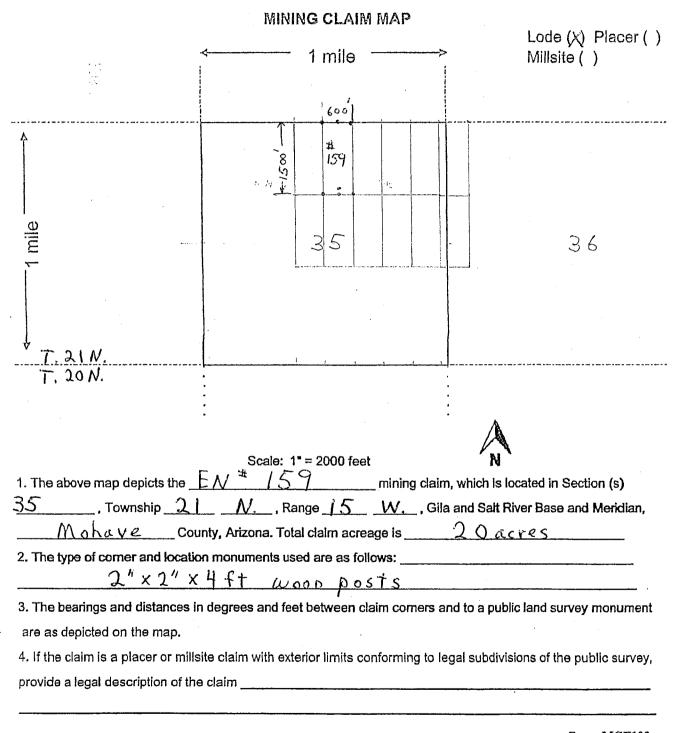

| □ Amendment BLM Serial #                                                   |                        | OHO         | 60      | I.          |
|----------------------------------------------------------------------------|------------------------|-------------|---------|-------------|
|                                                                            | BLM                    | HOENIX.     | 品       | P<br>N<br>N |
| NOTICE IS HEREBY GIVEN that the                                            | Date<br>Stamp          |             |         | S<br>S<br>M |
| lode mining claim has been located                                         | Charap                 | ARIZONA     | U       | HA          |
| by Wicholas BARR (agent) whose current mailing                             |                        | N07         | Ö       | 90          |
| address is 5441 E. Mining Camp St.                                         |                        | D           | O7      | <u></u>     |
| Apache Junction, AZ 85119                                                  |                        |             |         |             |
| The general course of this claim is NorTH - SouTH -                        | and it is situated in  | 100         | hai     | ve          |
| County, Arizona. This claim is 1500 feet in length and 6                   | OO feet in w           | idth.       |         |             |
| 20 Total Claim Acreage. This claim runs from the location mon              | ument on which this    | Location    | on noti | ice         |
| is posted on the centerline of the claim approximately 20 feet in          | ra S <sub>direct</sub> | ion to t    | he      | 9           |
| end line and 1480 feet in a direction to the V                             | end line. This         | claim i     | is mark | ed by siv   |
| monuments, one at each comer and one at the center of each end line        | of the claim.          |             | · man   | tod by oix  |
| The location monument on which this notice is posted is situated within    | Section 35             | Towns       | hin 2   | ) )         |
| N, Range 15 W, Gila Salt River Base and Meridian, Arizo                    | ona and this claim e   | ncomr       | ub      | portions    |
| of the following quarter section(s), section(s), Township(s) and Range(s)  | NF 4                   | ncomp<br>U  | 105565  | hornous     |
| of Section 35 T. 21 N. R. 15 W.                                            |                        | <i></i>     |         |             |
| Gila Salt River Base and Meridlan, Arizona.                                |                        |             |         |             |
| The locality of this claim with reference to some natural object or perman | ent monument and       | ~ d d iii - |         |             |
| (if any) concerning its locality are as follows: The SE CORNE              | D of de                | addido      | nai int | ormation    |
| 9300 ft WEST and 3800 ft. NORTH of                                         | FC. W.                 | m 15        | 100     | aled        |
| NE COENER DOCTION I I IN I P IE II I TO THE                                |                        | Nent        | locat   | ed al       |
| DATED AND POSTED on the ground this 22 day of Septem                       | officiation is shown ( | on the      | attache | ∍d map.     |
| □ LOCATOR(s)   AGENT                                                       | 1084, 2018.            |             |         |             |
|                                                                            |                        |             |         |             |
| Print Name(s) Nigholas Barr                                                |                        |             |         |             |
| Signature(s) / Wholes Ban (Agent for Pa                                    | sekiu. D               |             |         |             |
| (udsw1 tot 15)                                                             | shing Kesoure          | (es)        | Form I  | MCF100      |