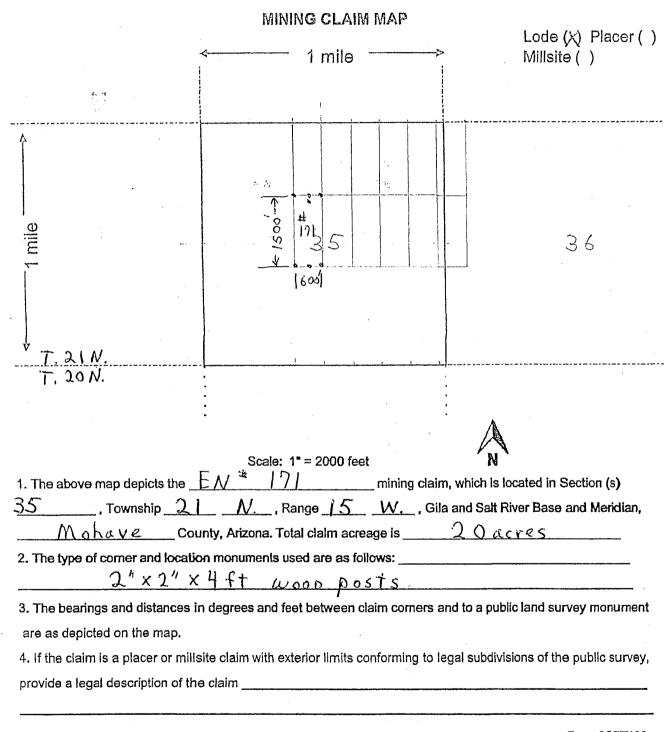

| LOCATION NOTICE FOR LODE MINING CLAIM                                      |                         |                                         |             |             |
|----------------------------------------------------------------------------|-------------------------|-----------------------------------------|-------------|-------------|
| ☐ Amendment BLM Serial #                                                   |                         | Ť                                       |             | 3           |
| NOTICE IS HEREBY GIVEN that the                                            | BLM                     | HOENIX,                                 | 330         | A 22.       |
| EN# 173 lode mining claim has been located                                 | Date<br>Stamp           | ,×,<br>A                                | Ξ           | SE          |
| by Nicholas BARR (agent) whose current mailing                             | -                       | ARIZONA                                 | U           |             |
| address is 5441 F. Minute Co. St.                                          |                         | /X@                                     | Ü           | of Fig      |
| address is 5441 E. Mining Camp St.                                         |                         | سنند                                    | S           | S           |
| Apache Junction AZ 85119                                                   |                         | *************************************** | <del></del> |             |
| The general course of this claim is North - South                          | and it is situated in _ | $\mathcal{N}^{\circ}$                   | Lay         | 18_         |
| County, Arizona. This claim is 1500 feet in length and 6                   | OO feet in wi           | id <b>th.</b>                           |             |             |
| ス O Total Claim Acreage. This claim runs from the location mon             | ument on which this     | locatio                                 | on notic    | ce ·        |
| is posted on the centerline of the claim approximately 20 feet in          | na 🖊 directi            | ion to ti                               | ho /        | n/          |
| end line and 1480 feet in a S direction to the S                           | end line. This          | claim i                                 | e mark      | ed by siv   |
| monuments, one at each comer and one at the center of each end line        | of the claim            | OIGHT K                                 | a iiiai N   | en by Six   |
| The location monument on which this notice is posted is situated within    | Section 35              | T                                       | . n         | 1           |
| N Range 15 W Gila Salt River Base and Meridian, Arizo                      | one and this sister -   | OWNS                                    | ₩ <u>~</u>  | <u></u>     |
| of the following quarter section(s), section(s), Township(s) and Range(s)  | A/F\/                   | псотр<br>/<br>;                         | asses       | portions    |
| of Section 35 T.21 N. R. 15 W.                                             |                         | <u>4</u> •                              | 77 E        | <u> 14 </u> |
| Gila Salt River Base and Meridian, Arizona.                                |                         |                                         |             | <del></del> |
|                                                                            | _                       |                                         |             |             |
| The locality of this claim with reference to some natural object or perman | ent monument and        | additio                                 | nal info    | mation      |
| (if any) concerning its locality are as follows: The SE CORNE              | R ot claim              | m is                                    | loca        | ated        |
| 8700 ft WEST and 2300 ft. NORTH of                                         | Survey MONH             | sent                                    | locate      | dat         |
| The above int                                                              | ormation is shown       | on the a                                | attache     | d map.      |
| DATED AND POSTED on the ground this 22 day of Septem                       | ber, 2018.              | •                                       |             |             |
| ☐ LOCATOR(s)                                                               |                         |                                         |             |             |
| Print Name(s) Wicholas Barr                                                |                         |                                         |             |             |
|                                                                            |                         |                                         |             |             |
| (Agent for Pa                                                              | rshing Rosaux           | -ac \ 1                                 | Zarm N      | ACE100      |