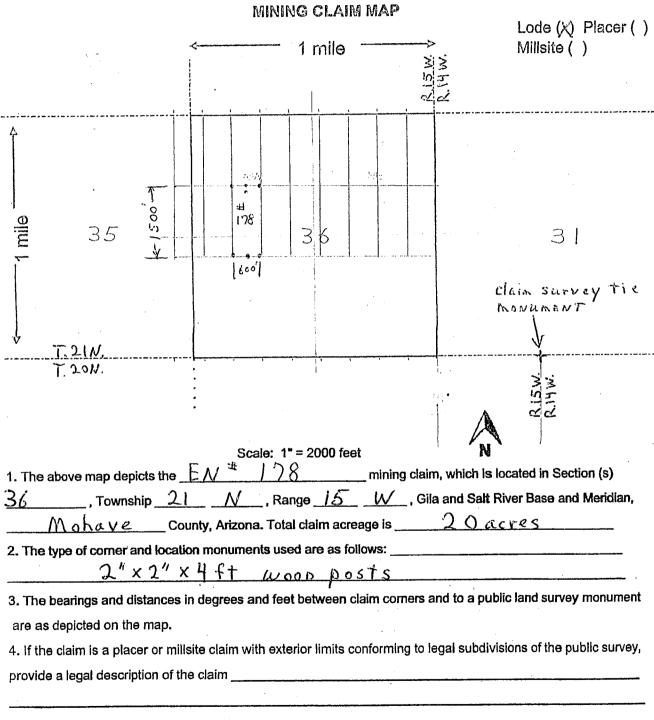

|                                          | <del> </del>          | ·           | ··               |
| (Agent for Per                                                                                                                                                                             | Shive Dan                                | - /                   |             |                  |
| (                                                                                                                                                                                          | - WA KESOUT                              | ces) F                | orm A       | ACF100           |



After recording return to: Pershing Resources 200 S. Virginia St. 8th Floor Reno, Nevada 89501 FEE# 2018049566

OFFICIAL RECORDS OF MOHAVE COUNTY KRISTI BLAIR, COUNTY RECORDER



10/02/2018 03:19 PM Fee: \$10.00

| LOCATION NOTICE FOR LODE MINING CLAIM                                                                                                                                                                                                                       |                                                                      | U                                               | 2                       | - 60                       |
|--------------------------------------------------------------------------------------------------------------------------------------------------------