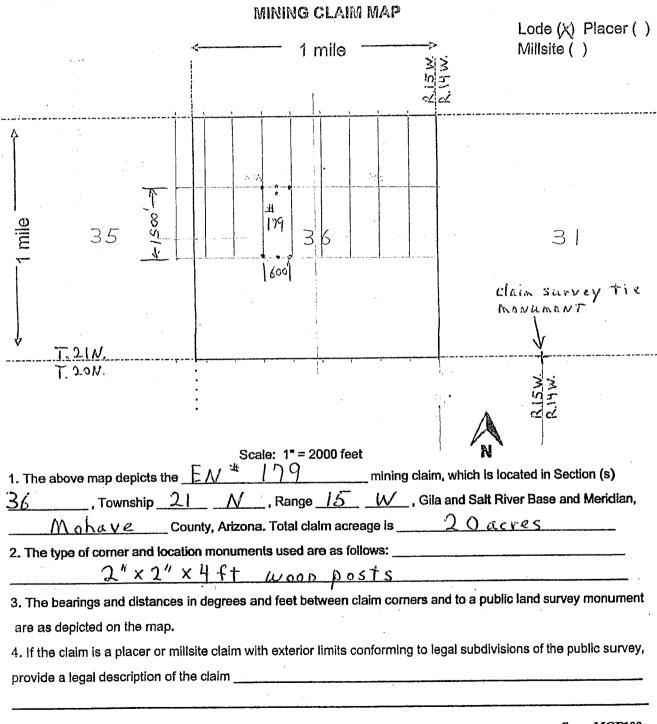

/00 ft WEST and 2300 ft, NORTH of  VE Corner Section 1, 720N, R. 15W, GSRBIM  DATED AND POSTED on the ground this 22 day of Septem  ULOCATOR(s) AGENT  Print Name(s) AGENT  Signature(s) Ban | ER of clair<br>F Survey Monny<br>commation is shown of<br>ber, 2018. | m (S<br>ment (continue)                         | loca<br>loca<br>ttached | ted<br>( at<br>map.        |
| (Agent for Per                                                                                                                                                                                                                                              | rshing Resource                                                      | ces) F                                          | orm M                   |                            |



2

AMC452769

After recording return to: Pershing Resources 200 S. Virginia St. 8th Floor Reno, Nevada 89501



OFFICIAL RECORDS OF MOHAVE COUNTY KRISTI BLAIR, COUNTY RECORDER



10/02/2018 03:19 PM Fee: \$10.00

| LOCATION NOTICE FOR LODE MINING CLAIM                                         |