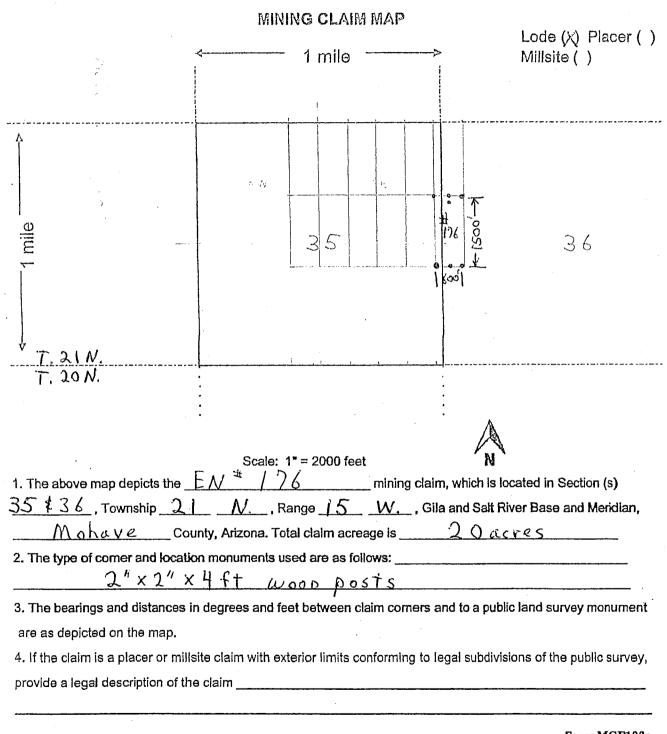

10/02/2018 03:19 PM Fee: \$10.00

| LOCATION NOTICE FOR LORE INVINCE                                                                     |                      |                | 2            | <u>***</u>                              |
|------------------------------------------------------------------------------------------------------|----------------------|----------------|--------------|-----------------------------------------|
| LOCATION NOTICE FOR LODE MINING CLAIM                                                                |                      | HOE            | =            | 3                                       |
| ☐ Amendment BLM Serial #                                                                             | BLM                  | Z              | 贸            | (A)                                     |
| NOTICE IS HEREBY GIVEN that the                                                                      | Date                 | ×              | Ē            |                                         |
| EN# 176 lode mining claim has been located                                                           | Stamp                | R              | U            | FINE                                    |
| by Nicholas BARR (agent) whose current mailing                                                       |                      | OENIX. ARIZONA | Š            |                                         |
| address is 5441 E. Mining Camp St.                                                                   | ·                    | F              | -            | FFICE                                   |
| Apache Junetion AZ 85119                                                                             |                      | <del></del>    |              |                                         |
| The general course of this claim is NorTH - SouTH =                                                  | and it is situated i | in // .        | 1.           |                                         |
| County, Arizona. This claim is 1500 feet in length and 6                                             | OO feet in           | width          | 7 12 CV      | V <u>C</u>                              |
| 20 Total Claim Acreage. This claim runs from the location mon                                        | ument on which t     | his locati     | ion noi      | tico                                    |
| is posted on the centerline of the claim approximately 20 feet in                                    | a A/ dire            | action to      | the          | Λ /                                     |
| end line and 1480 feet in a S direction to the S                                                     | end line. The        | io eleim       | ine          | /V                                      |
| monuments, one at each comer and one at the center of each end line                                  | of the claim         | ns ciaii ii    | is mar       | kea by six                              |
| The location monument on which this notice is posted is situated within                              | Soction 3.           |                | ,            | ) i                                     |
| N Range 15 W Gila Salt River Base and Meridian, Arizo                                                |                      | lowns ر        | inip <u></u> | <u> </u>                                |
| of the following quarter section(s), section(s). Township (s), and the following quarter section(s). | ona and this clair   | n encom        | passes       |                                         |
| of the following quarter section(s), section(s), Township(s) and Range(s)                            | 4/1 1 1 0 1 1        | u C            | N.           | E 1/4 4'SE                              |
| of Section 35 T. 21 N. R. 15 W.                                                                      | NW \$ 5W             | 14 Se          | <u>c ර</u>   | 6                                       |
| Gila Salt River Base and Meridian, Arizona.                                                          |                      |                |              |                                         |
| The locality of this claim with reference to some natural object or perman                           | ent monument a       | nd additio     | onal in      | formation                               |
| (if any) concerning its locality are as follows: The SE CORNE                                        | R of de              | aim is         | 5 100        | cated                                   |
| 6900 tt WEST and 2300 ft. NORTH or                                                                   | f silvivala.         | 4              | 1            | , , +                                   |
| NE COTNET DECTION 1 110N K 15 W. The above int                                                       | ormation in all a    |                | attach       | ed man                                  |
| DATED AND POSTED on the ground this 22 day of Septem                                                 | ber, 2018            |                |              | ou map.                                 |
| □ LOCATOR(s) ☒ AGENT                                                                                 |                      |                |              |                                         |
| Print Name(s) Wicholas Barr                                                                          |                      |                |              |                                         |
| Signature(s) Nulle Ban                                                                               |                      |                |              | *************************************** |
| Signature(s) Vhyllos Ban (Agent for Pe                                                               | rshing Resou         | irces)         | Form         | MCF100                                  |