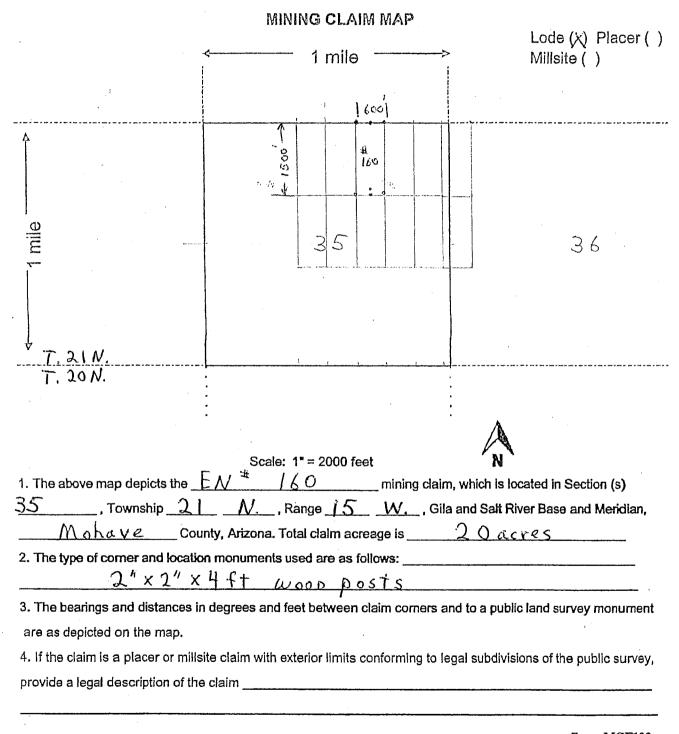

| LOCATION NOTICE FOR LODE MINING CLAIM                                      |                                               |
|----------------------------------------------------------------------------|-----------------------------------------------|
|                                                                            |                                               |
|                                                                            | BLM Date Stamp                                |
| NOTICE IS HEREBY GIVEN that the                                            | Date R AZ                                     |
| lode mining claim has been located                                         | Stamp X - CO                                  |
| by Nicholas BARR (agent) whose current mailing                             | <b>F</b>                                      |
| address is 5441 E. Mining Camp St.                                         | ARIZON                                        |
| Apriche Junction, AZ 85119                                                 | <del></del>                                   |
| The general course of this claim is North - South a                        | and it is situated in Months and              |
| County, Arizona. This claim is 1500 feet in length and 6                   | 00 feet in width                              |
| 20 Total Claim Acreage. This claim runs from the location mon              | ument on which this location notice           |
| is posted on the centerline of the claim approximately 20 feet in          | 2.3 Simplify to the Control Hottog            |
| end line and 1480 feet in a                                                | ora direction to the                          |
| monuments one at each corner and one of the center of each                 | end line. This claim is marked by six         |
| monuments, one at each corner and one at the center of each end line       | of the claim.                                 |
| The location monument on which this notice is posted is situated within s  | Section 35 Township 2                         |
| N, Range 15 W, Gila Salt River Base and Meridian, Arizo                    | ona and this claim encompasses portions       |
| of the following quarter section(s), section(s), Township(s) and Range(s)  | <u>NE 14</u>                                  |
| of Section 35 T. 21 N. R. 15 W.                                            |                                               |
| Gila Salt River Base and Meridian, Arizona.                                |                                               |
| The locality of this claim with reference to some natural object or perman | ent monument and addition to a                |
| (if any) concerning its locality are as follows: The SE CORNE              | She have the first and additional information |
| 8700 ft WECT a 13900 Ct 11 2011                                            | C OF Claim is located                         |
| 8700 ft. WEST and 3800 ft. NORTH of                                        | Survey movement located at                    |
| WE Corner Dection   10N. R. 15W. The above int                             | ormation is shown on the attached man         |
| DATED AND POSTED on the ground this 22 day of Septem                       | ber , 20 18.                                  |
| ☐ LOCATOR(s) ☒ AGENT                                                       |                                               |
| Print Name(s) Nicholas Barr                                                |                                               |
| Signature(s)                                                               |                                               |
| (Agent for Pa                                                              | rshing Resources) Form MCF100                 |