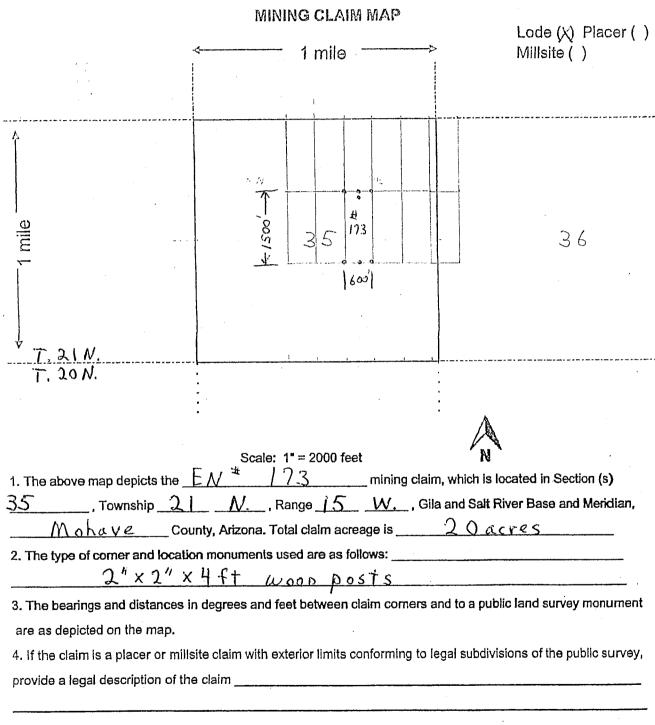

| LOCATION NOTICE FOR LODE MINING CLAIM                                      |                         |                                         |             |             |
|----------------------------------------------------------------------------|-------------------------|-----------------------------------------|-------------|-------------|
| ☐ Amendment BLM Serial #                                                   |                         | Ť                                       |             | 3           |
| NOTICE IS HEREBY GIVEN that the                                            | BLM                     | HOENIX,                                 | 330         | A 22.       |
| EN# 173 lode mining claim has been located                                 | Date<br>Stamp           | ,×,<br>A                                | Ξ           | SE          |
| by Nicholas BARR (agent) whose current mailing                             | -                       | ARIZONA                                 | U           |             |
| address is 5441 F. Minute Co. St.                                          |                         | /X@                                     | Ü           | of Fig      |
| address is 5441 E. Mining Camp St.                                         |                         | سنند                                    | S           | S           |
| Apache Junction AZ 85119                                                   |                         | *************************************** | <del></del> |             |
| The general course of this claim is North - South                          | and it is situated in _ | $\mathcal{N}^{\circ}$                   | Lay         | 18_         |
| County, Arizona. This claim is 1500 feet in length and 6                   | OO feet in wi           | id <b>th.</b>                           |             |             |
| ス O Total Claim Acreage. This claim runs from the location mon             | ument on which this     | locatio                                 | on notic    | ce ·        |
| is posted on the centerline of the claim approximately 20 feet in          | na 🖊 directi            | ion to ti                               | ho /        | n/          |
| end line and 1480 feet in a S direction to the S                           | end line. This          | claim i                                 | e mark      | ed by siv   |
| monuments, one at each comer and one at the center of each end line        | of the claim            | OIGHT K                                 | a iiiai N   | en by Six   |
| The location monument on which this notice is posted is situated within    | Section 35              | T                                       | . n         | 1           |
| N Range 15 W Gila Salt River Base and Meridian, Arizo                      | one and this sister -   | OWNS                                    | ₩ <u>~</u>  | <u></u>     |
| of the following quarter section(s), section(s), Township(s) and Range(s)  | A/F\/                   | псотр<br>/<br>;                         | asses       | portions    |
| of Section 35 T.21 N. R. 15 W.                                             |                         | <u>4</u> •                              | 77 E        | <u> 14 </u> |
| Gila Salt River Base and Meridian, Arizona.                                |                         |                                         |             | <del></del> |
|                                                                            | _                       |                                         |             |             |
| The locality of this claim with reference to some natural object or perman | ent monument and        | additio                                 | nal info    | mation      |
| (if any) concerning its locality are as follows: The SE CORNE              | R ot claim              | m is                                    | loca        | ated        |
| 8700 ft WEST and 2300 ft. NORTH of                                         | Survey MONH             | sent                                    | locate      | dat         |
| The above int                                                              | ormation is shown       | on the a                                | attache     | d map.      |
| DATED AND POSTED on the ground this 22 day of Septem                       | ber, 2018.              | •                                       |             |             |
| ☐ LOCATOR(s)                                                               |                         |                                         |             |             |
| Print Name(s) Wicholas Barr                                                |                         |                                         |             |             |
|                                                                            |                         |                                         |             |             |
| (Agent for Pa                                                              | rshing Rosaux           | -ac \ 1                                 | Zarm N      | ACE100      |