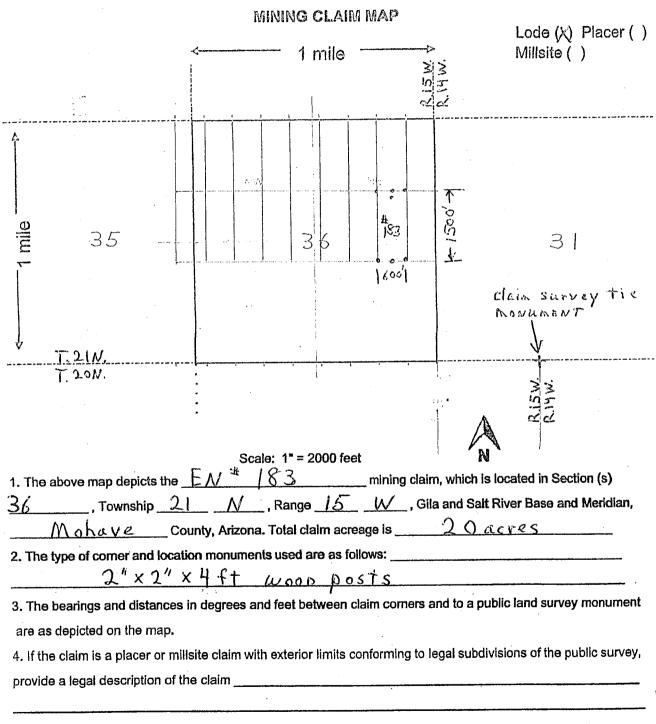

icholas Barr                                                |                       |                 |                                         |                                        |
| Signature(s) N. & L. & R.                                                  |                       |                 |                                         | ······································ |
| (Agent for Per                                                             | shing Resour          | ces) For        | m MC                                    | —<br>F100                              |
|                                                                            |                       |                 |                                         |                                        |



# DEPARTMENT OF THE INTERIOR BUREAU OF LAND MANAGEMENT Case Recordation

# Geographic Report with Land

Disposition is equal to AUTHORIZED , CANCELLED , EXPIRED , PENDING , REJECTED , RELINQUISHED , WITHDRAWN

and Meridian Township Range Section is equal to 14 0210N 0150W 035

and Admin State is equal to AZ

Admin State:

AZ

Geo State:

AZ

Serial Number: AZA 013138PT

Total Case Acres: 24,649.070

| Casetype | Case Disp  | Mer | Twp   | Rng   | Sec | Sur Type | Sur Nr | Suf | Subdivision | Pending Action |
|----------|------------|-----|-------|-------|-----|----------|--------|-----|-------------|----------------|
| 220100   | AUTHORIZED | 14  | 0210N | 0150W | 035 | ALIQ     |        |     | W2SW;       |                |

Admin State:

ΑZ

Geo State: AZ

Serial Number: AZA 022792AP