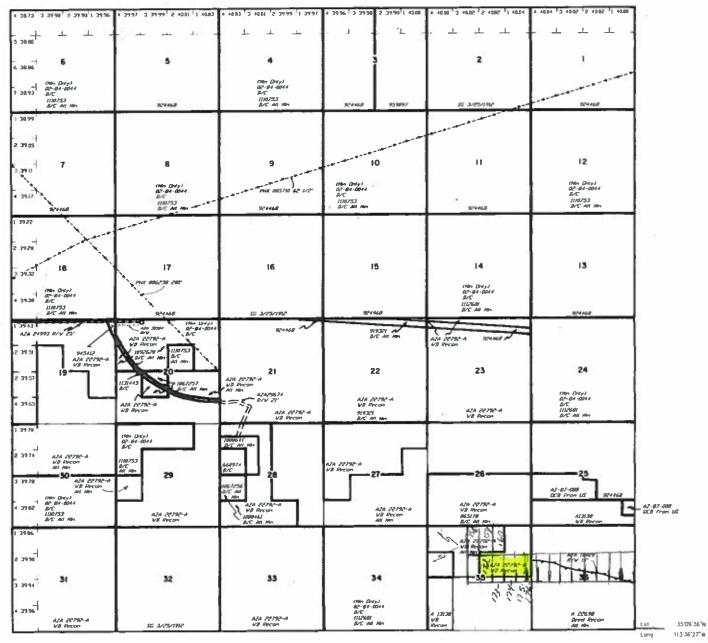

Box Number= AZ15075

Claim Begin-End: AMC452757-AMC452772

**6 Location Notices-Amendments and Supporting Documents** 

| , JINING CLAIM STAT                                                                                                                                                                                                                                                | US PORT                            |
|--------------------------------------------------------------------------------------------------------------------------------------------------------------------------------------------------------------------------------------------------------------------|------------------------------------|
| Data Entered: 01/31/2019                                                                                                                                                                                                                                           | MTP Checked By:                    |
|                                                                                                                                                                                                                                                                    | GEO Checked By:                    |
| LEAD SERIAL NUMBER: AMC 452757 thru                                                                                                                                                                                                                                | AMC 452773                         |
| NUMBER OF CLAIMS & TYPE:                                                                                                                                                                                                                                           | CHARGES:                           |
| LODE                                                                                                                                                                                                                                                               | Processing Fee @ \$20 = \$ 320     |
| PLACER                                                                                                                                                                                                                                                             | Location Fee @ \$37 = \$ 592       |
| ASSOCIATION PLACER                                                                                                                                                                                                                                                 | Maintenance Fee @ \$155 = \$ 2 480 |
| MILL SITE Add'I                                                                                                                                                                                                                                                    | Maint Fee for Assoc Placer = \$    |
| TUNNEL SITE                                                                                                                                                                                                                                                        |                                    |
| TOTAL ACREAGE: Per Claim                                                                                                                                                                                                                                           | SUBTOTAL \$                        |
| (Placer Only)                                                                                                                                                                                                                                                      | Other Fees \$                      |
| NUMBER OF LOCATORS:                                                                                                                                                                                                                                                | Other Fees \$                      |
|                                                                                                                                                                                                                                                                    | TOTAL \$ 3,373                     |
| DOCUMENTS RECEIVED VIA: Over-the-Counter[] Mail[]                                                                                                                                                                                                                  | TIMELY SUED                        |
| LEGAL DESCRIPTION:         T         2/N         R         15W         SEC           T         R         SEC         SEC           T         R         SEC         SEC           T         R         SEC         SEC           T         R         SEC         SEC | TIMELY FILED: Yes [ No [ ]         |
| BLM ( ) FOREST SERVICE [ ] WILDERNESS AREA [ ]                                                                                                                                                                                                                     | SUBJ TO PL 359: Yes [ ] No [ ]     |
| SPLIT ESTATE: N/A [ ] SX [ ] PX [ ] OTHER [ ]  SRHA [ ] Was proper Notice filed if located on SHRA                                                                                                                                                                 | Land? Yes[] No[]                   |
| RECONVEYED MINERALS ON BLM LAND REQUIRE OPENING ORDER F Open to Entry On N/A [ ]                                                                                                                                                                                   | ROM 1944 TO 1993:                  |
| COMMENTS/STATUS: VOID [ ] PARTIALLY VOID [ ] PVT MIN                                                                                                                                                                                                               |                                    |
| NO RIGHTS EXTENDED TO THOSE PORTIONS OF MOUDE                                                                                                                                                                                                                      | TCLADOS OVERIA PODUS-LANDA NOT     |
| OPEN TO MONDAY AZA 22792-A WARRO RECOV. PM                                                                                                                                                                                                                         |                                    |
|                                                                                                                                                                                                                                                                    |                                    |
| ] Claimant acknowledges that portions of the following claim(s) site(s) m                                                                                                                                                                                          | ay be void or voidable.            |
| Printed Name of Claimant Signat                                                                                                                                                                                                                                    | ure of Claimant                    |
| **************************************                                                                                                                                                                                                                             |                                    |
|                                                                                                                                                                                                                                                                    | HTIALS AM                          |

| LOCATION NOTICE FOR LODE MINING CLAIM                                      |                       |           | -          |              |
|----------------------------------------------------------------------------|-----------------------|-----------|------------|--------------|
| ☐ Amendment BLM Serial #                                                   |                       | 7         |            | H H          |
| NOTICE IS HEREBY GIVEN that the                                            | BLM<br>Date           | HOENIX.   | DEC        | ><br>><br>-x |
| EN # /58   lode mining claim has been located                              | Stamp                 | 2         | h_J        | STECE        |
| by Nicholas BARR (agent) whose current mailing                             |                       | ARIZON    | ט          | AK.          |
| address is 5441 E. Mining Camp St.                                         |                       | 70h       | Ÿ          | 9 T          |
| Apache Junction AZ 85119.                                                  |                       | I>        | 0          | 3            |
| The general course of this claim is NoRTH - SouTH                          | and it is situated in | Mo        | hai        | 18           |
| County, Arizona. This claim is 1500 feet in length and 6                   | OO feet in w          | idth.     |            |              |
| 20 Total Claim Acreage. This claim runs from the location mon              | ument on which this   | s locatio | on noti    | Ce           |
| is posted on the centerline of the claim approximately 20 feet in          | na S' direct          | ion to th | he         | 5            |
| end line and $480$ feet in a $N$ direction to the $N$                      | end line. This        | claim is  | s mark     | ed by six    |
| monuments, one at each comer and one at the center of each end line        | of the claim.         |           |            | J            |
| The location monument on which this notice is posted is situated within    | Section 35            | Townsh    | nip 2      | 11           |
| N, Range 15 W, Gila Salt River Base and Meridian, Ariz                     | ona and this claim e  | encomp    | asses      | portions     |
| of the following quarter section(s), section(s), Township(s) and Range(s)  | - NW                  | /4        |            | portiono     |
| of Section 35 T.21 N. R. 15 W.                                             |                       |           |            |              |
| Gila Salt River Base and Meridian, Arizona.                                |                       |           |            |              |
| The locality of this claim with reference to some natural object or perman | ent monument and      | additio   | nal inf    | ormation     |
| (if any) concerning its locality are as follows: The SE CORNE              | R of da:              |           | 100        | +21          |
| 1709 + + WEST and 5800 ft NORTH =                                          | f courses             | . 4       | 1          | A -1         |
| NE Corner Dection 1 120 N. R. 15 W. The above in                           | formation is shown    | on the    | attach     | ed man       |
| DATED AND POSTED on the ground this 22 day of Septem                       | ber, 2018.            |           | TILL OF IC | od map.      |
| □ LOCATOR(s) ⊠ AGENT                                                       |                       |           |            |              |
| Print Name(s) Nicholas Barr                                                |                       |           |            |              |
| Signature(s) Links                                                         |                       |           |            |              |
| (Agent for Pa                                                              | rshing Resour         | ces) I    | Form I     | MCF100       |
|                                                                            |                       |           |            |              |

Mer Twp

Rng Sec Quadrant

**District** 

County / State

14 0210N 0150W 035

NW

KINGMAN FIELD OFFICE

MOHAVE