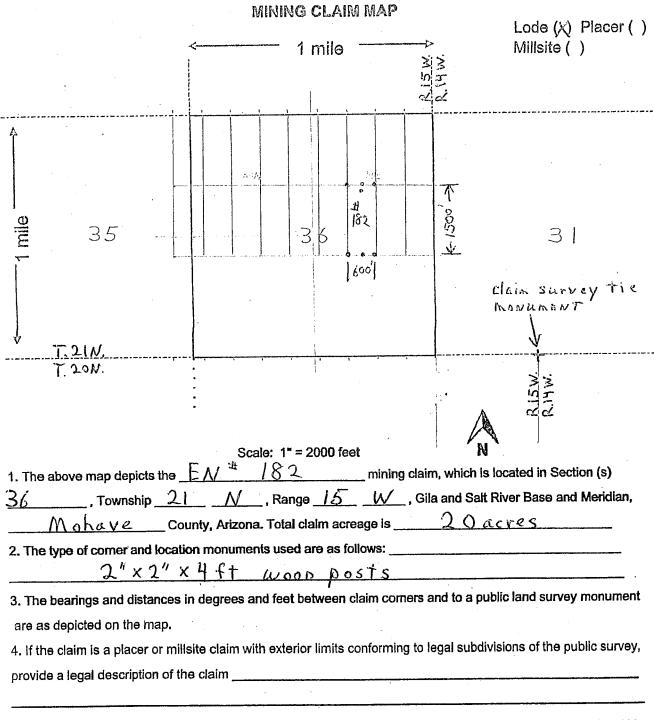

010.                |                                        |              |                |
| Print Name(s) Nicholas Barr                                                |                       |                                        |              |                |
| 1/1 IV A A                                                                 |                       | <del></del>                            |              |                |
| Signature(s) Whole Ban (Agent for Per                                      | shing Resource        | es) For                                | m MC         | <br>F100       |
|                                                                            | 3 0 0 324, 6          | -3/ 1 <sup>th</sup>                    |              | Y TOO          |



After recording return to: Pershing Resources 200 S. Virginia St. 8th Floor Reno, Nevada 89501 FEE# 2018049570

OFFICIAL RECORDS OF MOHAVE COUNTY KRISTI BLAIR, COUNTY RECORDER



10/02/2018 03:19 PM Fee: \$10.00

| LOCATION NOTICE FOR LODE MINING CLAIM                                      |                       |                 | *************************************** |                                        |
|----------------------------------------------------------------------------|-----------------------|-----------------|-----------------------------------------|----------------------------------------|
| ☐ Amendment BLM Serial #                                                   |                       | 70              | ~                                       | to T