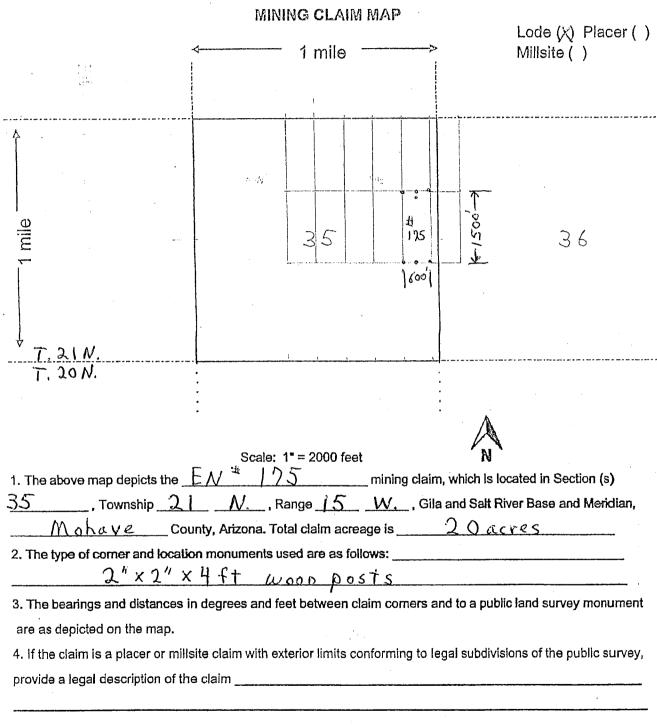

10/02/2018 03:19 PM Fee: \$10.00

| LOCATION NOTICE FOR LODE MINING CLAIM                                                                                                                           |                       |                 |                |                            |
|-----------------------------------------------------------------------------------------------------------------------------------------------------------------|-----------------------|-----------------|----------------|----------------------------|
| ☐ Amendment BLM Serial #                                                                                                                                        |                       | T               |                | <u>Z</u>                   |
| NOTICE IS HEREBY GIVEN that the  [N# 174   lode mining claim has been located by Nicholas BARR (agent) whose current mailing address is 5441 E. Mining Camp St. | BLM<br>Date<br>Stamp  | HOENIX, ARIZONA | 1 DEC   4 P 2: | RECEIVED<br>1 AZ STATE OFF |
| Apache Junction AZ 85119.                                                                                                                                       |                       |                 | 5              | 117                        |
| The general course of this claim is NORTH - SOUTH a                                                                                                             | and it is situated in | Mo              | Lav            | 1e                         |
| County, Arizona. This claim is 1500 feet in length and 6                                                                                                        | OO feet in w          | vidth.          |                |                            |
| Total Claim Acreage. This claim runs from the location mon                                                                                                      | ument on which this   | s locatio       | on notic       | 30                         |
| is posted on the centerline of the claim approximately 20 feet in                                                                                               | a // direct           | tion to t       | ho             | Λ/                         |
| end line and 1480 feet in a S direction to the S                                                                                                                | end line. This        | claim i         | s mark         | ed by six                  |
| monuments, one at each comer and one at the center of each end line                                                                                             | of the claim.         |                 |                |                            |
| The location monument on which this notice is posted is situated within s                                                                                       | Section 35            | Towns           | nip 2          | . )                        |
| N, Range 15 W, Gila Salt River Base and Meridian, Arizo                                                                                                         | ona and this claim e  | encomn          | 29228          | portions                   |
| of the following quarter section(s), section(s), Township(s) and Range(s)  of Section 35 T.21 N. R. 15 W.                                                       | NE 14 \$ 5            | SE              | 14             |                            |
| Gila Salt River Base and Meridian, Arizona.                                                                                                                     |                       |                 |                |                            |
| The locality of this claim with reference to some natural object or perman                                                                                      | ent monument and      | additio         | nal infr       | vmation                    |
| (if any) concerning its locality are as follows: The SE CORNE                                                                                                   | R of dai              | m 10            | 100            | tool                       |
| 0100 +t WEST and 2300 ft NORTH -                                                                                                                                | F COMMITTED TO        | . 4             | 1              | A -1                       |
| NE COTNEY DECTION 1 10 M. R. 15 M. The above int                                                                                                                | formation in chause   | on the          | attache        | d man                      |
| DATED AND POSTED on the ground this 22 day of Septem                                                                                                            | ber, 2018.            |                 |                | ч тар.                     |
| ☐ LOCATOR(s) ☒ AGENT                                                                                                                                            |                       |                 |                |                            |
| Print Name(s) Nicholas Barr                                                                                                                                     |                       |                 |                |                            |
| Signature(s) Plublus Ban                                                                                                                                        |                       |                 |                |                            |
| (Agent for Pa                                                                                                                                                   | rshing Resour         | ces)            | Form N         | 1CF100                     |